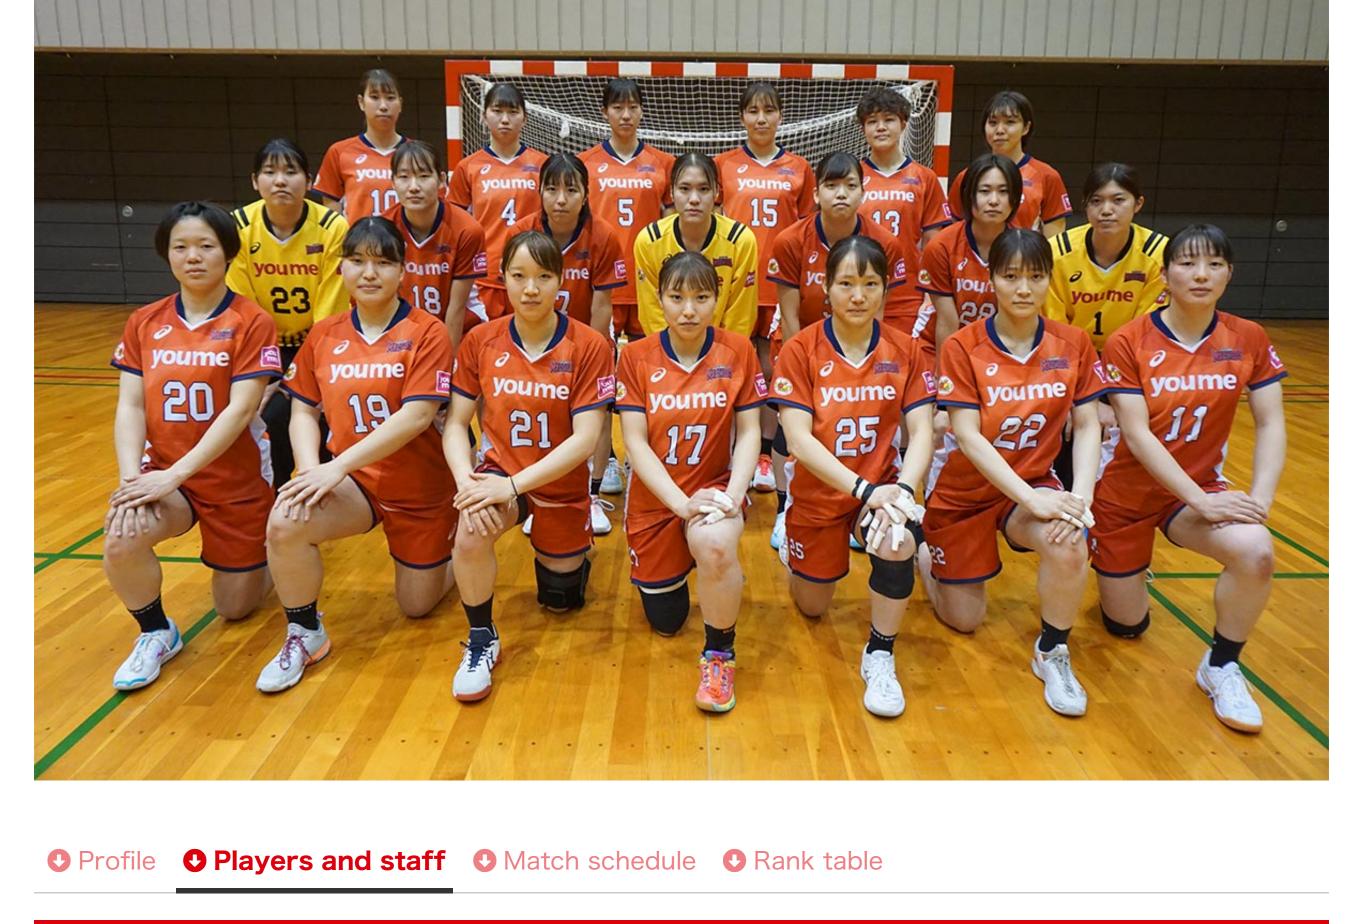

## Izumi Maples Izumi Maple Reds gives "dreams" and "vitalization" to the community through handball and

**NEWS** 

HOME

contributes to the revitalization of society. And I will fight as hard as I can to regain the position of glory.