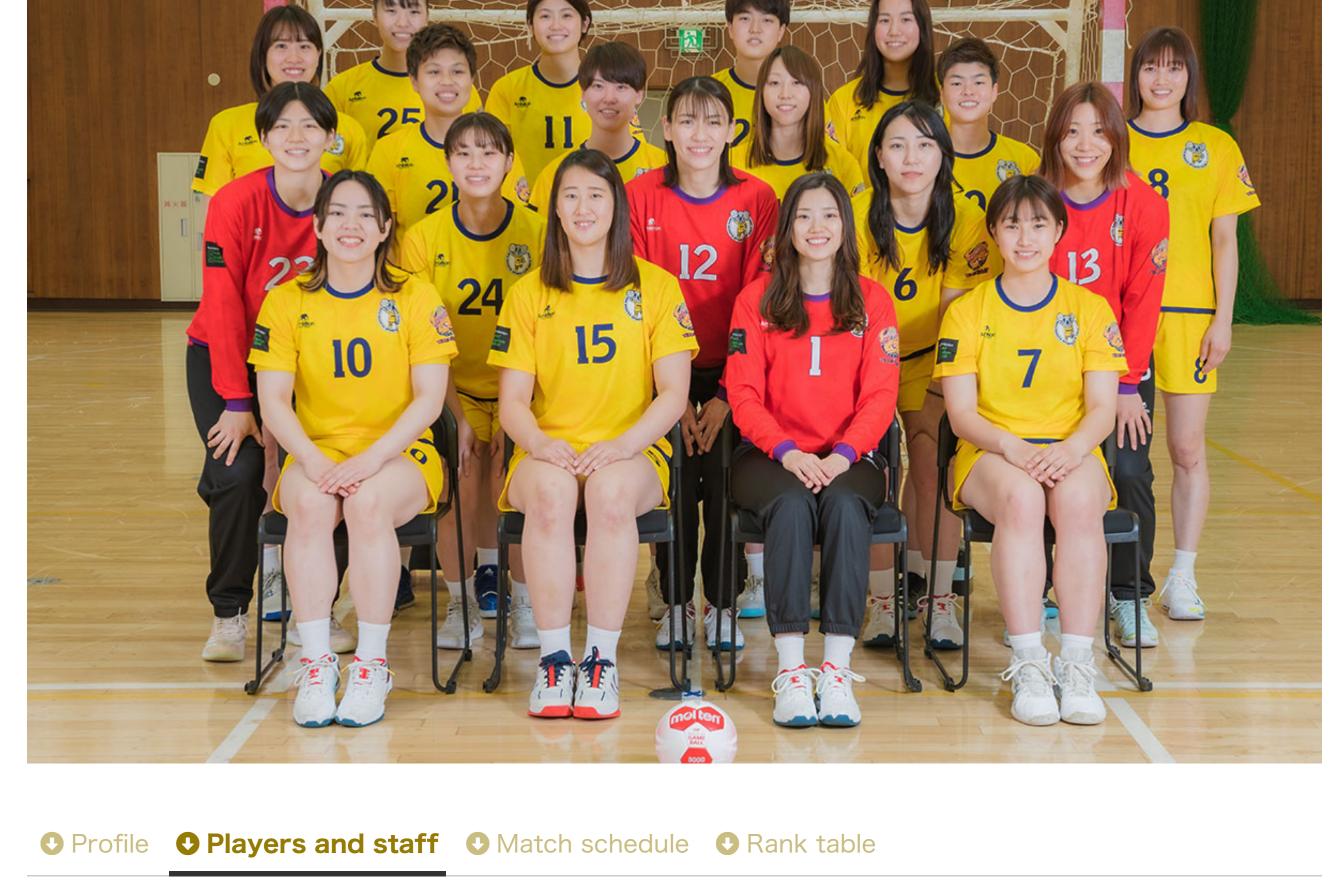

## SHIRATSUKI REIKO

3 SAKIRA

KANAKO IIJIMA

A STATE OF THE PARTY OF THE PAR

KIDO KAIRI

NAOMI YADA

12 HITOMI TAKIZAWA

| Toshiyuki Tanaka | GM                                 |  |  |  |  |  |
|------------------|------------------------------------|--|--|--|--|--|
| Shota Arai       | head coach                         |  |  |  |  |  |
| Mina Sugaya      | Kochi                              |  |  |  |  |  |
| Chika leshiro    | GK coach                           |  |  |  |  |  |
| Akihiro Kondo    | Chief trainer                      |  |  |  |  |  |
| Yukimi Nagase    | Trainer                            |  |  |  |  |  |
| Yui Masuoka      | Trainer                            |  |  |  |  |  |
| Yukiko Kato      | Analyst                            |  |  |  |  |  |
| NEXT MATCH       | JANUARY 2023                       |  |  |  |  |  |
|                  | Moon fire Water tree gold soil day |  |  |  |  |  |
| (On time)        | 1                                  |  |  |  |  |  |
| SORTS CLIEB      | 2 3 4 5 6 7 8                      |  |  |  |  |  |
|                  |                                    |  |  |  |  |  |